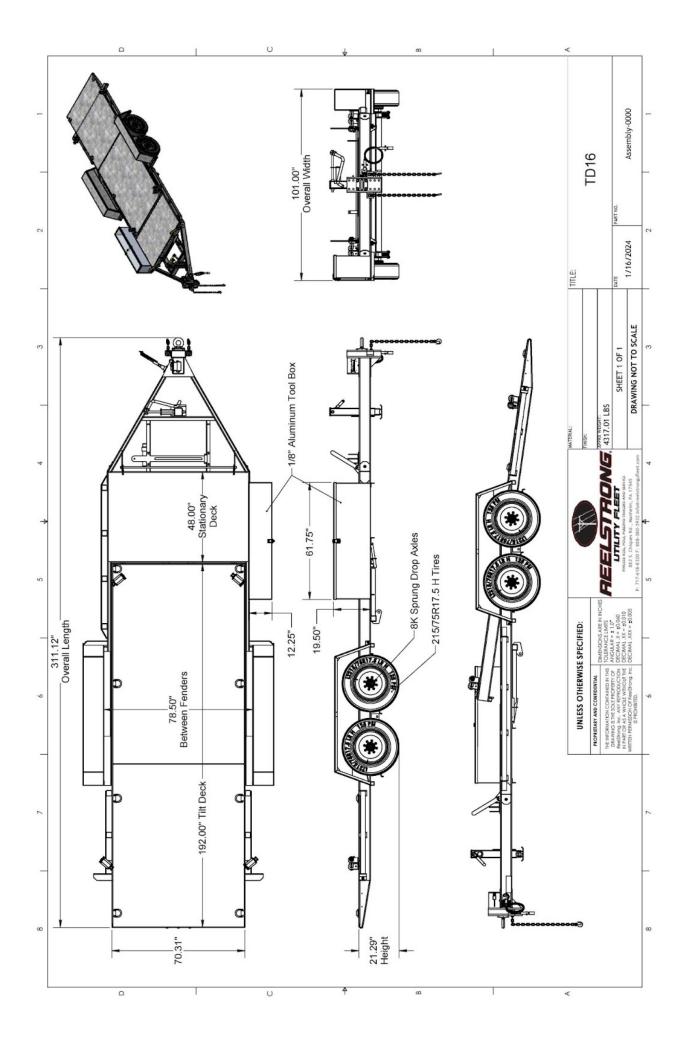

# TD16 Tilt-Deck Utility Trailer w/ Pinless, Auto Locking Powerlock™ III Deck Securement

BUILT FOR SAFETY. BUILT FOR SPEED. BUILT TO LAST.

CAPACITIES: 18,400 lbs. GVWR @ 15% Tongue Weight

**AXLES:** Tandem 8K Sprung Axles

**WHEELS:** (4) 17.5 x 6.75 HC / 8 on 6.5 BC

**TIRES:** (4) LT215/75R17.5 HC LR-H Tires

BRAKES: 12.25" x 3.38" Electric w/ Safety Breakaway Kit

PAYLOAD - ALL FINAL PAYLOADS BASED ON CHOSEN MODEL AND OPTIONS

**PAYLOAD:** 13,500 lbs. Approx.

### ALL FINAL LENGTHS, WIDTHS, AND WEIGHTS ARE BASED ON CHOSEN MODEL AND OPTIONS

**OVERALL LENGTH**: 311.12" Approx.

**WIDTH:** 101.00" Approx.

**CURB WEIGHT:** 4,450 lbs. Approx.

## STANDARD TRAILER BODY

- Heavy Duty 6" X 2" X 1/4" Frame
- 8-Position Adjustable Hitch
- 1/2" X 36" GR70 Yellow Zinc Safety Chains with Hooks
- 12,000 lbs. Static Front Jack w/ Spring Return
- Ground Lug: Copper Alloy Star Washer Bolted to Frame (Welded Optional)
- Fenders: 1/8" Fabricated Diamond Plate