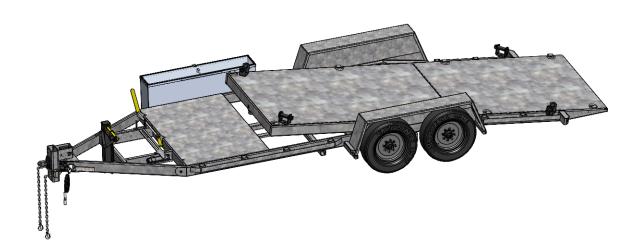

# TD16 Tilt-Deck Utility Trailer w/ Pinless, Auto Locking Powerlock™ III Deck Securement

BUILT FOR SAFETY. BUILT FOR SPEED. BUILT TO LAST.

CAPACITIES: 18,400 lbs. GVWR @ 15% Tongue Weight

**AXLES:** Tandem 8K Sprung Axles

**WHEELS:** (4) 17.5 x 6.75 HC / 8 on 6.5 BC

**TIRES:** (4) LT215/75R17.5 HC LR-H Tires

### ALL FINAL LENGTHS, WIDTHS, AND WEIGHTS ARE BASED ON CHOSEN MODEL AND OPTIONS

**OVERALL LENGTH**: 311.12" Approx.

**WIDTH:** 101.00" Approx.

**CURB WEIGHT:** 4,450 lbs. Approx.

## STANDARD TRAILER BODY

- Heavy Duty 6" X 2" X 1/4" Frame
- 8-Position Adjustable Hitch
- 1/2" X 36" GR70 Yellow Zinc Safety Chains with Hooks
- 12,000 lbs. Static Front Jack w/ Spring Return
- Ground Lug: Copper Alloy Star Washer Bolted to Frame (Welded Optional)
- Fenders: 1/8" Fabricated Diamond Plate